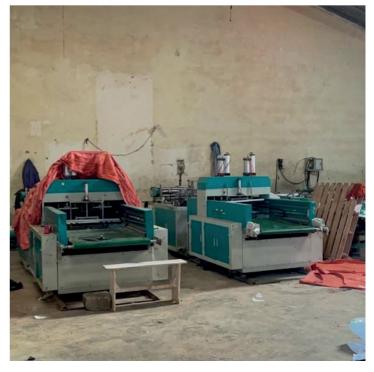

an it be recycled.

After collection we take the waste to one of our sorting plants. Here we always try to sort out as much waste as possible for onward recycling. Using conveyor belts and other machinery our trained staff sort the incoming waste into more than 40 different waste fractions: paper, cardboard, plastic containers & packaging, styrofoam, glass, metal, aluminum, shoes, textiles and many more fractions. Most of these materials are then compacted for easier storage and onward transport.

We take the sorted organic waste to our own composting plant. Plastic containers and packaging go to our own plastic recycling plant. We take other materials (paper, metals, glass) to third-party recyclers where they are processed into new raw materials.



# **OUR GALLERY**

























FORM V

FORM NEMA /WM/5

## NATIONAL ENVIRONMENT MANAGEMENT AUTHORITY (NEMA)

# THE NATIONAL ENVIRONMENTAL MANAGEMENT AND CO-ORDINATION ACT

#### LICENCE TO OWN/OPERATE WASTE TREATMENT PLANT/DISPOSAL SITE

(r.10)

License No: NEMA/WM/LDS/1482

Application Ref No:

NEMA/WM/DA/2117

DULAX ENTERPRISES LIMITED Name:

P.O.BOX 55032-00100 NAIROBI Address:

You are hereby licensed to own/operate a treatment plant/waste disposal site

Recycling

(Type Of Facility).

ON LR. NO 209/22 OFF NORTHEN BYPASS, RUAKA KIAMBU COUNTY (Location)

Plastic Waste

(Type of Waste)

This License is valid From 1/7/2022

To 1/6/2023

This license is granted subject to the following conditions: (See conditions overleaf)

Date:

07 January, 2022

Signature

(Seal)

Director-General The National Environment Manageme