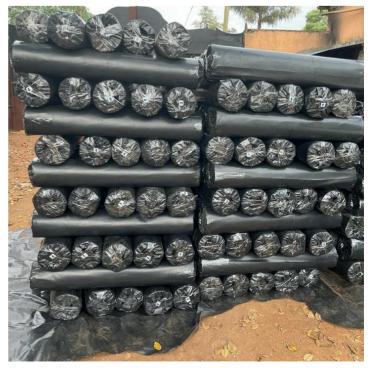

aminated can it be recycled.

After collection we take the waste to one of our sorting plants. Here we always try to sort out as much waste as possible for onward recycling. Using conveyor belts and other machinery our trained staff sort the incoming waste into more than 40 different waste fractions: paper, cardboard, plastic containers & packaging, styrofoam, glass, metal, aluminum, shoes, textiles and many more fractions. Most of these materials are then compacted for easier storage and onward transport.

We take the sorted organic waste to our own composting plant. Plastic containers and packaging go to our own plastic recycling plant. We take other materials (paper, metals, glass) to third-party recyclers where they are processed into new raw materials.



# **OUR GALLERY**

























FORM V

FORM NEMA /WM/5

## NATIONAL ENVIRONMENT MANAGEMENT AUTHORITY (NEMA)

# THE NATIONAL ENVIRONMENTAL MANAGEMENT AND CO-ORDINATION ACT

#### LICENCE TO OWN/OPERATE WASTE TREATMENT PLANT/DISPOSAL SITE

(r.10)

License No: NEMA/WM/LDS/1482

Application Ref No:

NEMA/WM/DA/2117

DULAX ENTERPRISES LIMITED Name:

P.O.BOX 55032-00100 NAIROBI Address:

You are hereby licensed to own/operate a treatment plant/waste disposal site

Recycling

(Type Of Facility).

ON LR. NO 209/22 OFF NORTHEN BYPASS, RUAKA KIAMBU COUNTY (Location)

Plastic Waste

(Type of Waste)

This License is valid From 1/7/2022

To 1/6/2023

This license is granted subject to the following conditions: (See conditions overleaf)

Date:

07 January, 2022

Signature

(Seal)

Director-General The National Environmen