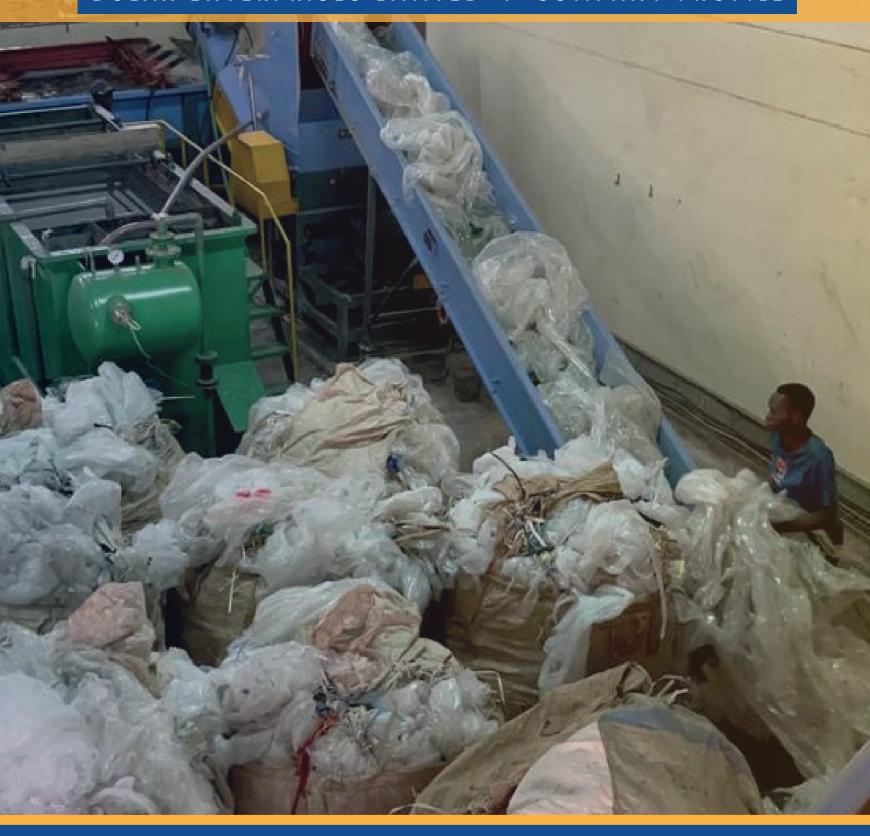

### We sort your waste into more than 40 different fractions

Recycling is the foundation of our waste management model. This is why waste separation and sorting are essential in what we do. Only when waste is sorted well and not overly contaminated can it be recycled.

After collection we take the waste to one of our sorting plants. Here we always try to sort out as much waste as possible for onward recycling. Using conveyor belts and other machinery our trained staff sort the incoming waste into more than 40 different waste fractions: paper, cardboard, plastic containers & packaging, styrofoam, glass, metal, aluminum, shoes, textiles and many more fractions. Most of these materials are then compacted for easier storage and onward transport.

We take the sorted organic waste to our own composting plant. Plastic containers and packaging go to our own plastic recycling plant. We take other materials (paper, metals, glass) to third-party recyclers where they are processed into new raw materials.