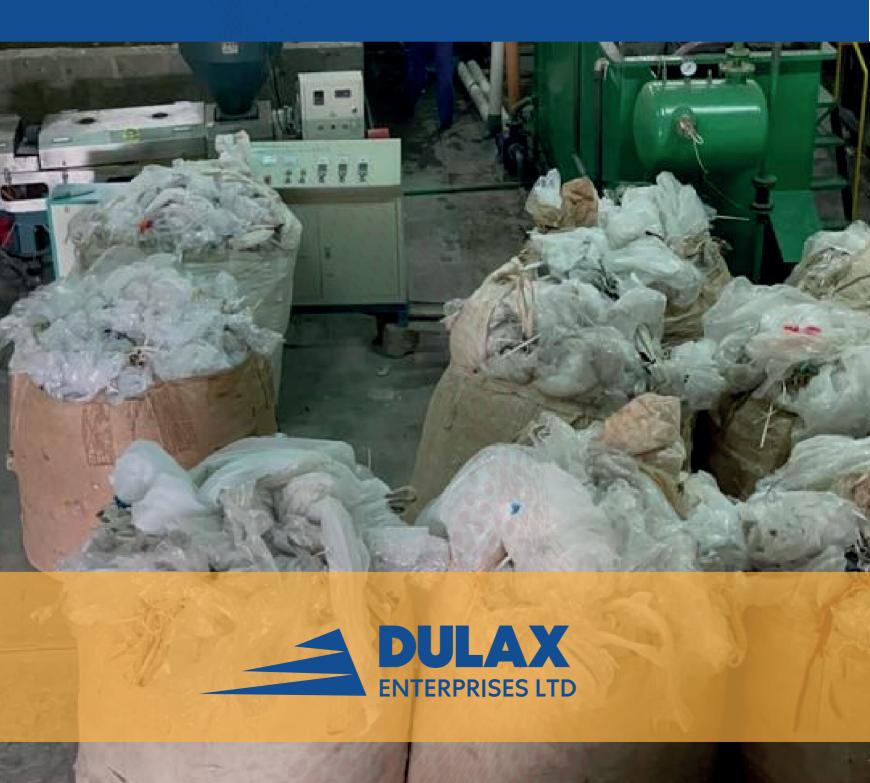

And when there are no other recyclers for many waste materials, we invest into our own recycling infrastructure to ensure that almost every waste material gets a second life. This is why we recycle the majority of the waste we collect internally. We compost all organic waste at our own composting plant. We recycle all plastics (other than PET bottles) at one of our two in-house plastic recycling plants: One for plastic containers and one for flexible packaging. And we are constantly looking to add additional recycling infrastructure for other waste fractions.

We take the sorted organic waste to our own composting plant. Plastic containers and packaging go to our own plastic recycling plant. We take other materials (paper, metals, glass) to third-party recyclers where they are processed into new raw materials.