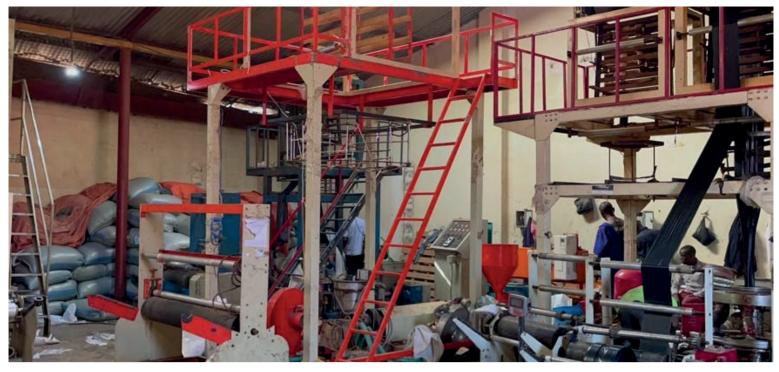

inated can it be recycled.

After collection we take the waste to one of our sorting plants. Here we always try to sort out as much waste as possible for onward recycling. Using conveyor belts and other machinery our trained staff sort the incoming waste into more than 40 different waste fractions: paper, cardboard, plastic containers & packaging, styrofoam, glass, metal, aluminum, shoes, textiles and many more fractions. Most of these materials are then compacted for easier storage and onward transport.

We take the sorted organic waste to our own composting plant. Plastic containers and packaging go to our own plastic recycling plant. We take other materials (paper, metals, glass) to third-party recyclers where they are processed into new raw materials.



# **OUR GALLERY**

























FORM V

FORM NEMA /WM/5

## NATIONAL ENVIRONMENT MANAGEMENT AUTHORITY (NEMA)

# THE NATIONAL ENVIRONMENTAL MANAGEMENT AND CO-ORDINATION ACT

#### LICENCE TO OWN/OPERATE WASTE TREATMENT PLANT/DISPOSAL SITE

(r.10)

License No: NEMA/WM/LDS/1482

Application Ref No:

NEMA/WM/DA/2117

DULAX ENTERPRISES LIMITED Name:

P.O.BOX 55032-00100 NAIROBI Address:

You are hereby licensed to own/operate a treatment plant/waste disposal site

Recycling

(Type Of Facility).

ON LR. NO 209/22 OFF NORTHEN BYPASS, RUAKA KIAMBU COUNTY (Location)

Plastic Waste

(Type of Waste)

This License is valid From 1/7/2022

To 1/6/2023

This license is granted subject to the following conditions: (See conditions overleaf)

Date:

07 January, 2022

Signature

(Seal)

Director-General The National Environment