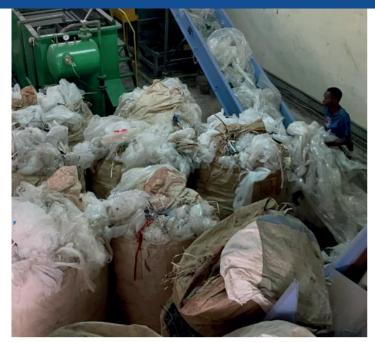

### We sort your waste into more than 40 different fractions

Recycling is the foundation of our waste management model. This is why waste separation and sorting are essential in what we do. Only when waste is sorted well and not overly contaminated can it be recycled.

After collection we take the waste to one of our sorting plants. Here we always try to sort out as much waste as possible for onward recycling. Using conveyor belts and other machinery our trained staff sort the incoming waste into more than 40 different waste fractions: paper, cardboard, plastic containers & packaging, styrofoam, glass, metal, aluminum, shoes, textiles and many more fractions. Most of these materials are then compacted for easier storage and onward transport.