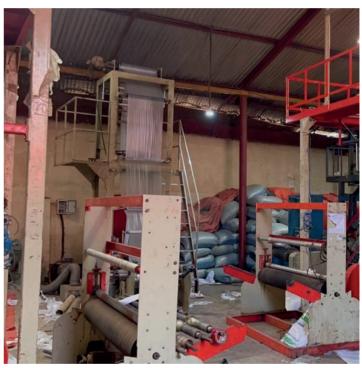

can it be recycled.

After collection we take the waste to one of our sorting plants. Here we always try to sort out as much waste as possible for onward recycling. Using conveyor belts and other machinery our trained staff sort the incoming waste into more than 40 different waste fractions: paper, cardboard, plastic containers & packaging, styrofoam, glass, metal, aluminum, shoes, textiles and many more fractions. Most of these materials are then compacted for easier storage and onward transport.

We take the sorted organic waste to our own composting plant. Plastic containers and packaging go to our own plastic recycling plant. We take other materials (paper, metals, glass) to third-party recyclers where they are processed into new raw materials.



# **OUR GALLERY**

























FORM V

FORM NEMA /WM/5

## NATIONAL ENVIRONMENT MANAGEMENT AUTHORITY (NEMA)

# THE NATIONAL ENVIRONMENTAL MANAGEMENT AND CO-ORDINATION ACT

#### LICENCE TO OWN/OPERATE WASTE TREATMENT PLANT/DISPOSAL SITE

(r.10)

License No: NEMA/WM/LDS/1482

Application Ref No:

NEMA/WM/DA/2117

DULAX ENTERPRISES LIMITED Name:

P.O.BOX 55032-00100 NAIROBI Address:

You are hereby licensed to own/operate a treatment plant/waste disposal site

Recycling

(Type Of Facility).

ON LR. NO 209/22 OFF NORTHEN BYPASS, RUAKA KIAMBU COUNTY (Location)

Plastic Waste

(Type of Waste)

This License is valid From 1/7/2022

To 1/6/2023

This license is granted subject to the following conditions: (See conditions overleaf)

Date:

07 January, 2022

Signature

(Seal)

Director-General The National Environment Manage